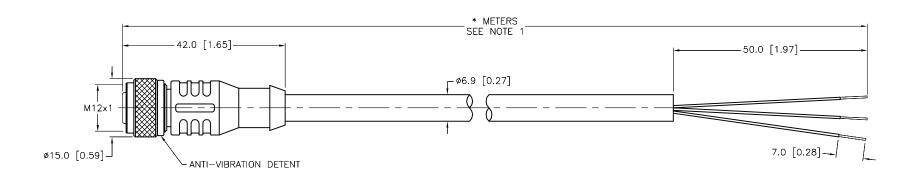

## 1. "\*" INDICATES CABLE LENGTH IN METERS. CONTACT TURCK TO ORDER SPECIFIC LENGTHS.

2. "/S1587" DESIGNATES WILDLIFE JACKETED CABLE.

NOTES:

3. UNUSED CONDUCTOR TRIMMED BACK TO CABLE JACKET, BOTH ENDS.

| Α   | DRAWING RELEASE | NF | 11/30/15 |        |
|-----|-----------------|----|----------|--------|
| REV | DESCRIPTION     | BY | DATE     | ECO NO |