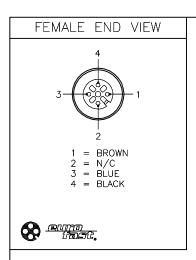

## 1. "\*" INDICATES CABLE LENGTH IN METERS. CONTACT TURCK TO ORDER SPECIFIC LENGTHS.

2. "/S1587" DESIGNATES WILDLIFE JACKETED CABLE.

NOTES:

3. UNUSED CONDUCTOR TRIMMED BACK TO CABLE JACKET, BOTH ENDS.

| Α   | DRAWING RELEASE | NF | 11/30/15 |        |
|-----|-----------------|----|----------|--------|
| REV | DESCRIPTION     | BY | DATE     | ECO NO |