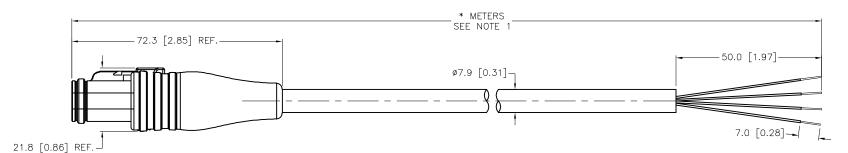

| CABLE LENGTH                 | TOLERANCE *                                                                 |  |  |  |  |
|------------------------------|-----------------------------------------------------------------------------|--|--|--|--|
| ALL LENGTHS                  | + 4% (OR 50mm) OF LENGTH<br>- 0% (OR 0mm) OF LENGTH<br>WHICHEVER IS GREATER |  |  |  |  |
| STRIP LENGTH                 | TOLERANCE *                                                                 |  |  |  |  |
| 0-7mm                        | ±0.5mm                                                                      |  |  |  |  |
| 8-29mm                       | ±1.0mm                                                                      |  |  |  |  |
| 30-49mm                      | ±2.0mm                                                                      |  |  |  |  |
| 50-69mm                      | ±3.0mm                                                                      |  |  |  |  |
| 70-100mm                     | ±4.0mm                                                                      |  |  |  |  |
| OVER 100mm                   | ±5.0mm                                                                      |  |  |  |  |
| * UNLESS OTHERWISE SPECIFIED |                                                                             |  |  |  |  |

## NOTES:

1. "\*" INDICATES CABLE LENGTH IN METERS. CONTACT TURCK TO ORDER SPECIFIC LENGTHS.

| В   | ADDED OPERATING VOLTAGE | ER | 04/25/22 | 77570   |
|-----|-------------------------|----|----------|---------|
| REV | DESCRIPTION             | BY | DATE     | ECO NO. |
|     |                         |    |          |         |