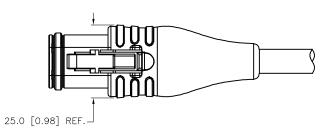

## SOURCE DRAWING - FOR REFERENCE ONLY ED DOCUMENTS 3RD ANGLE THIS DRAWING IS CONFIDENTIAL AND THE CONFIDENTIAL AND THE MINNEAPOLIS. MN 5544

| RELATED DOCUMENTS  1. 2. 3. 4. | 3RD ANGLE PROJECTION                                            | THIS DRAWING IS CONFIDENTIAL AND THE PROPERTY OF TURCK INC. USE OF THIS DOCUMENT WITHOUT WRITTEN PERMISSION IS PROHIBITED. | )             | rck                       | 3000 CAMPUS<br>MINNEAPOLIS, MN<br>1-800-544-<br>(763) 553-7<br>(763) 553-0<br>www.turck.t | 55441<br>  7769<br>  300<br>  708 fax |
|--------------------------------|-----------------------------------------------------------------|----------------------------------------------------------------------------------------------------------------------------|---------------|---------------------------|-------------------------------------------------------------------------------------------|---------------------------------------|
| MATERIAL                       |                                                                 | DRFT RDS                                                                                                                   | DATE 09/17/19 | DESCRIPTION D.T.O.C. 4.C. | 0005 *14                                                                                  |                                       |
| SEE SPECIFICATIONS             | ALL DIMENSIONS DISPLAYED ON THIS DRAWING ARE FOR REFERENCE ONLY | APVD N.M.                                                                                                                  | SCALE 1=1.3   | DT06-4S-0925-*N           |                                                                                           |                                       |
|                                |                                                                 | UNIT OF MEASUREMENT                                                                                                        |               |                           |                                                                                           | 55.4                                  |
| FINISH                         | 1                                                               |                                                                                                                            |               | IDENTIFICATION NO.        |                                                                                           | REV                                   |
| SEE SPECIFICATIONS             | CONTACT TURCK FOR MORE INFORMATION                              | MILLIMETER [ INCH ]                                                                                                        |               |                           |                                                                                           | В                                     |
|                                | l                                                               | DO NOT SCALE                                                                                                               | THIS DRAWING  | FILE: 777043857           | SHEET                                                                                     | 1 OF 1                                |