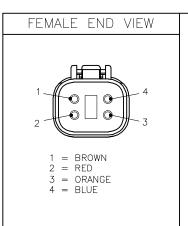

| SPECIFICATIONS                |                                   |  |  |  |  |
|-------------------------------|-----------------------------------|--|--|--|--|
| DEUTSCH CONNECTOR             | DT06-4S-E008                      |  |  |  |  |
| DEUTSCH WEDGELOCK             | W4S                               |  |  |  |  |
| DEUTSCH TERMINALS             | 0462-201-16141                    |  |  |  |  |
| RATED CURRENT [A]             | 4.0 A                             |  |  |  |  |
| OPERATING VOLTAGE [V]         | 125 V                             |  |  |  |  |
| MOLDED HEAD MATERIAL/COLOR    | TPU/BLACK                         |  |  |  |  |
| OUTER JACKET MATERIAL/COLOR   | PVC/RED                           |  |  |  |  |
| CONDUCTOR INSULATION MATERIAL | PVC                               |  |  |  |  |
| NUMBER OF CONDUCTORS [AWG]    | 4x16 AWG                          |  |  |  |  |
| TEMPERATURE RANGE             | -40°C TO +105°C (-40°F TO +221°F) |  |  |  |  |