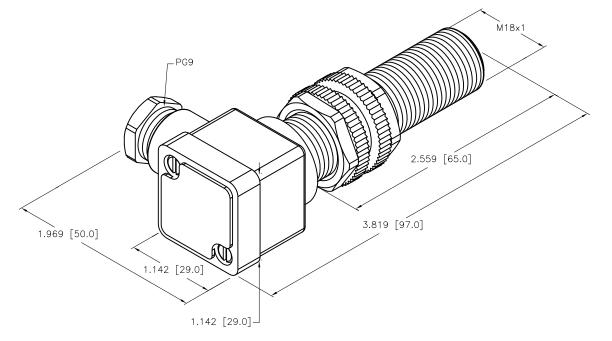

| SPECIFICATIONS               |                                            |
|------------------------------|--------------------------------------------|
| RATED OPERATING DISTANCE     | 5mm [.197]                                 |
| MOUNTING MODE                | FLUSH                                      |
| HYSTERSIS                    | 3-15%                                      |
| MIN. REPEAT ACCURACY         | ≤ 2%                                       |
| TEMPERATURE DRIFT            | ≤ ±10%<br>≤ ±20%, ≥ +70°C                  |
| OPERATING TEMPERATURE        | -25°C to +70°C (-13°F to +158°F)           |
| OPERATING VOLTAGE            | 10-30 VDC                                  |
| RESIDUAL RIPPLE              | ≤ 10%                                      |
| DC RATED OPERATIONAL CURRENT | ≤200 mA                                    |
| NO LOAD CURRENT              | ≤15 mA                                     |
| RESIDUAL CURRENT             | ≤0.1 mA                                    |
| MAX. SWITCHING FREQUENCY     | ≤0.5 kHz                                   |
| RATED INSULATION VOLTAGE     | ≤0.5 kV                                    |
| OUTPUT FUNCTION              | 3-WIRE, NORMALLY OPEN, NPN                 |
| SHORT-CIRCUIT PROTECTION     | YES                                        |
| MAX. VOLTAGE DROP            | ≤1.8 V                                     |
| WIRE-BREAK PROTECTION        | INCORPORATED                               |
| REVERSE POLARITY PROTECTION  | INCORPORATED                               |
| HOUSING MATERIAL             | PLASTIC, PA12-GF30                         |
| ACTIVE FACE MATERIAL         | PLASTIC, PA12-GF30                         |
| VIBRATION                    | 55 Hz, 1 mm AMPLITUDE<br>(IN ALL 3 PLANES) |
| SHOCK                        | 30 g, 11 ms                                |
| DEGEE OF PROTECTION          | IP67                                       |
| SWITCHING STATUS INDICATION  | LED, YELLOW                                |