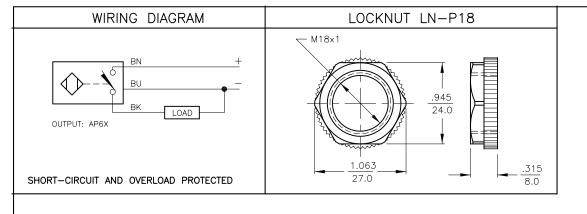

| SPECIFICATIONS               |                                            |
|------------------------------|--------------------------------------------|
| RATED OPERATING DISTANCE     | 5mm [.197]                                 |
| MOUNTING MODE                | FLUSH                                      |
| HYSTERSIS                    | 3-15%                                      |
| MIN. REPEAT ACCURACY         | ≤ 2%                                       |
| TEMPERATURE DRIFT            | ≤ ±10%<br>≤ ±20%, ≥ +70°C                  |
| OPERATING TEMPERATURE        | -25°C to +70°C (-13°F to +158°F)           |
| OPERATING VOLTAGE            | 10-30 VDC                                  |
| RESIDUAL RIPPLE              | ≤ 10%                                      |
| DC RATED OPERATIONAL CURRENT | ≤200 mA                                    |
| NO LOAD CURRENT              | ≤15 mA                                     |
| RESIDUAL CURRENT             | ≤0.1 mA                                    |
| MAX. SWITCHING FREQUENCY     | ≤0.5 kHz                                   |
| RATED INSULATION VOLTAGE     | ≤0.5 kV                                    |
| OUTPUT FUNCTION              | 3-WIRE, NORMALLY OPEN, NPN                 |
| SHORT-CIRCUIT PROTECTION     | YES                                        |
| MAX. VOLTAGE DROP            | ≤1.8 V                                     |
| WIRE-BREAK PROTECTION        | INCORPORATED                               |
| REVERSE POLARITY PROTECTION  | INCORPORATED                               |
| HOUSING MATERIAL             | PLASTIC, PA12-GF30                         |
| ACTIVE FACE MATERIAL         | PLASTIC, PA12-GF30                         |
| VIBRATION                    | 55 Hz, 1 mm AMPLITUDE<br>(IN ALL 3 PLANES) |
| SHOCK                        | 30 g, 11 ms                                |
| DEGEE OF PROTECTION          | IP67                                       |
| SWITCHING STATUS INDICATION  | LED, YELLOW                                |